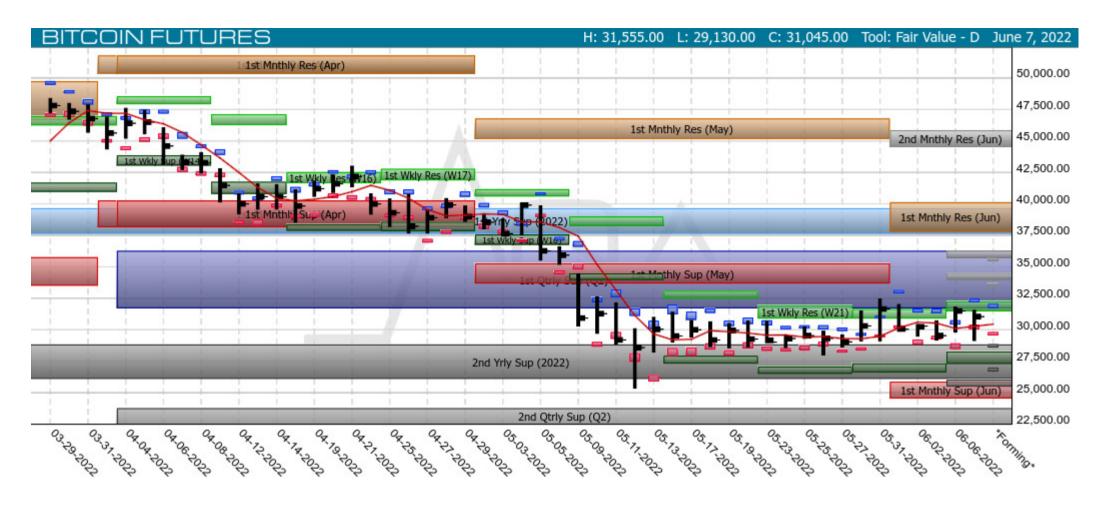

| Ritcoin    | Close: 31,045.00 |           |      |      |             |                     |           |               |      | June 7th, 2022      |              |                |      |      |          |  |
|------------|------------------|-----------|------|------|-------------|---------------------|-----------|---------------|------|---------------------|--------------|----------------|------|------|----------|--|
|            | Dly Chg: -445.00 |           |      | AT   | R: 2,257.77 | Wkly Chg: +1,510.00 |           | ATR: 4,887.60 |      | Mnthly Chg: -605.00 |              | ATR: 12,544.40 |      |      |          |  |
|            | Dly Zones        |           | Test | Hold | Held For    | Wkly Zones          |           | Test          | Hold | Held For            | Mnthly Zones |                | Test | Hold | Held For |  |
| 2nd Res    | 33,475.35        | 33,674.65 | 14%  | 67%  |             | 33,985.62           | 34,474.38 | 19%           | 90%  |                     | 44,555.28    | 45,809.72      | 10%  | 90%  |          |  |
| 1st Res    | 31,755.56        | 32,023.33 | 33%  | 43%  | 1 Day       | 31,511.67           | 32,208.53 | Holding       | 71%  | 10 Wks              | 37,801.33    | 40,100.00      | 33%  | 86%  | 7 Mnths  |  |
| Fair Value | 30,442.78        |           |      |      | 29,773.78   |                     |           |               |      | 39,195.78           |              |                |      |      |          |  |
| 1st Sup    | 29,585.83        | 29,785.13 | 62%  | 69%  | 4 Days      | 27,320.93           | 28,233.00 | 14%           | 33%  | 3 Wks               | 24,584.30    | 25,838.74      | 24%  | 40%  | 0 Mnths  |  |
| 2nd Sup    | 28,625.35        | 28,824.65 | 10%  | 90%  |             | 25,521.62           | 26,010.38 | 10%           | -    |                     | 12,407.78    | 13,662.22      | 10%  | 50%  |          |  |